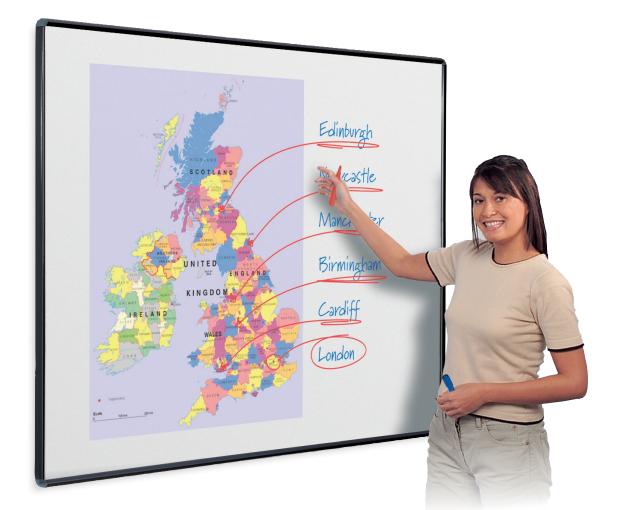

## Shield® projection whiteboards

The semi-matte drywipe surface of these boards is top grade Japanese vitreous enamel steel guaranteed for 25 years.

NB Due to the heavy duty materials used in the construction of these steel boards, please ensure they are fixed to a solid wall.

- 3 formats Video 4:3, Widescreen 16:9 or 16:10
- The semi-matte surface diffuses any 'hot spots' but obviously not to the extent of a totally matte projection screen cloth
- Attractive Shield<sup>®</sup> contoured frame, powder coated black to add the professional touch
- Balanced steel back to avoid distortion
- Concealed corner fixings supplied
- Refresh surface with a cleaning spray periodically