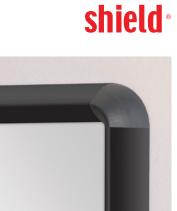

- 3 formats Video 4:3, Widescreen 16:9 or 16:10
- The semi-matte surface diffuses any 'hot spots' but obviously not to the extent of a totally matte projection screen cloth
- Attractive Shield<sup>®</sup> contoured frame, powder coated black to add the professional touch
- Balanced steel back to avoid distortion
- Concealed corner fixings supplied
- Refresh surface with a cleaning spray periodically