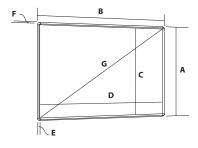

| Screen Size<br>A Height | B Width | View Area<br>C Height | D Width | Format | Frame Size<br>E Width | F Depth | Diagonal<br>G | Weight | Code   |
|-------------------------|---------|-----------------------|---------|--------|-----------------------|---------|---------------|--------|--------|
| 1221mm                  | 1615mm  | 1181mm                | 1575mm  | 4:3    | 20mm                  | 23mm    | 78 inch       | 27kg   | PW1520 |
| 1221mm                  | 1930mm  | 1181mm                | 1890mm  | 16:10  | 20mm                  | 23mm    | 88 inch       | 32kg   | PW1250 |
| 1221mm                  | 2140mm  | 1181mm                | 2100mm  | 16:9   | 20mm                  | 23mm    | 95 inch       | 35kg   | PW1120 |